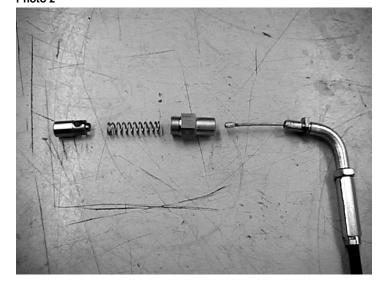

## **MOTION PRO HOT START KIT P/N 01-0703**

- 1. Remove seat and tank.
- 2. Remove 8mm bolt holding stock hot start unit to frame [directly under intake boot see photo #1].
- 3. Next, remove the stock plunger assembly from hot start body using a 14mm wrench.
- 4. Now install new plunger assembly to cable in order as pictured in photo #2.
- 5. Next, install hot start plunger and cable to hot start body [see photo #3].
- 6. Re-install stock hot start body to frame with cable installed, routing the cable up the left side of frame.
- 7. Mount the supplied bracket to handlebar mount [see photo #4].
- 8. Adjust cable so plunger will open fully.

Photo 1

Photo 2

Photo 3

Photo 4

11/2011