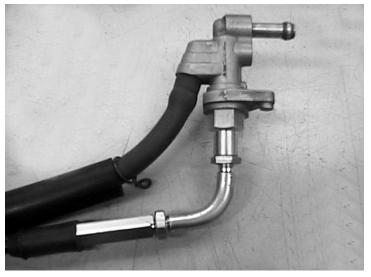

## **MOTION PRO HOT START KIT P/N 01-0703**

- 1. Remove seat and tank.
- 2. Remove 8mm bolt holding stock hot start unit to frame [directly under intake boot see photo #1].
- 3. Next, remove the stock plunger assembly from hot start body using a 14mm wrench.
- 4. Now install new plunger assembly to cable in order as pictured in photo #2.
- 5. Next, install hot start plunger and cable to hot start body [see photo #3].
- 6. Re-install stock hot start body to frame with cable installed, routing the cable up the left side of frame.
- 7. Mount the supplied bracket to handlebar mount [see photo #4].
- 8. Adjust cable so plunger will open fully.

Photo 1

Photo 2

Photo 3

Photo 4

11/2011