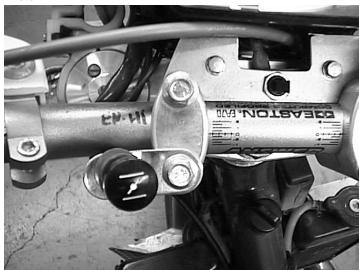

## **MOTION PRO HOT START KIT P/N 01-0703**

- 1. Remove seat and tank.
- 2. Remove 8mm bolt holding stock hot start unit to frame [directly under intake boot see photo #1].
- 3. Next, remove the stock plunger assembly from hot start body using a 14mm wrench.
- 4. Now install new plunger assembly to cable in order as pictured in photo #2.
- 5. Next, install hot start plunger and cable to hot start body [see photo #3].
- 6. Re-install stock hot start body to frame with cable installed, routing the cable up the left side of frame.
- 7. Mount the supplied bracket to handlebar mount [see photo #4].
- 8. Adjust cable so plunger will open fully.

Photo 1

Photo 2

Photo 3

Photo 4

11/2011