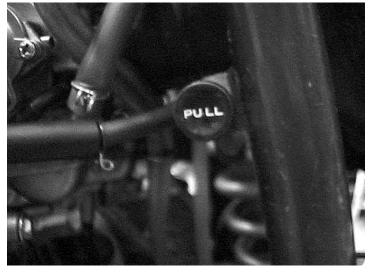

## **MOTION PRO HOT START KIT P/N 01-0703**

- 1. Remove seat and tank.
- 2. Remove 8mm bolt holding stock hot start unit to frame [directly under intake boot see photo #1].
- 3. Next, remove the stock plunger assembly from hot start body using a 14mm wrench.
- 4. Now install new plunger assembly to cable in order as pictured in photo #2.
- 5. Next, install hot start plunger and cable to hot start body [see photo #3].
- 6. Re-install stock hot start body to frame with cable installed, routing the cable up the left side of frame.
- 7. Mount the supplied bracket to handlebar mount [see photo #4].
- 8. Adjust cable so plunger will open fully.

Photo 1

Photo 2

Photo 3

Photo 4

11/2011