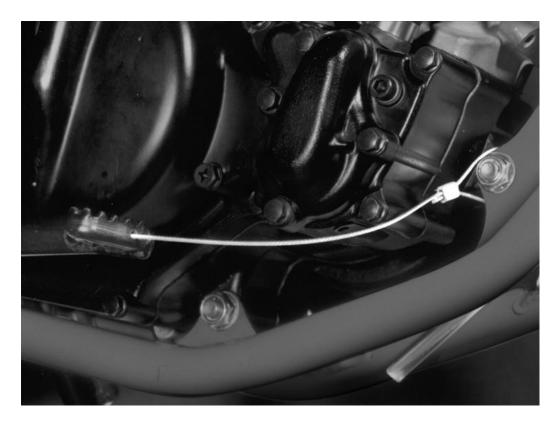

## **DIRECTIONS TO INSTALL**

- 1 Drill 1/16" hole in front, outside, part of brake pedal or shift lever.
- 2 Thread cable up through hole in pedal until soldered end pulls up against pedal.
- 3 Slide tubing over cable.
- 4 Slide special crimp fitting onto cable.
- 5 Find suitable location forward of the pedal on frame tube, motor mount, or pipe bracket for other end of cable. Loop cable around mount (you may have to drill additional 1/8" hole) and back through crimp fitting.
- 6 Move pedal throughout complete travel making sure that cable does not impede movement. Use vise grips or suitable pliers and squeeze crimp fitting onto cable.