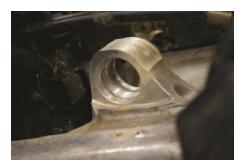

## MOTION PRO KTM HEIM JOINT TOOL P/N 08-0434

Bearing Extractor

- 1. Remove shock, inner fender mud flap, and brake line clip.
- 2. Remove inner shock bushings from both sides of heim joint. Occasionally, the inner shock bushings will become frozen in the heim joint due to corrosion. If this is the case, use a drift punch to knock them free as shown in the pictures above.