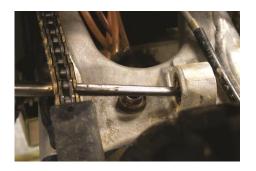

3. Remove right heim joint seal using a seal puller or a flat blade screw driver. When removing the seal be careful not to scratch the inside of the shock mount boss.

4. Place the bearing extractor on the handle and insert through the center of the heim joint. Drive the bearing out using a mallet.