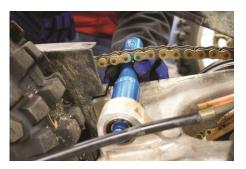

5. Carefully clean the inside of the swing arm bearing surface using fine scotch-brite and contact cleaner to remove any burrs or corrosion.

- 6. Place the new bearing onto the bearing extractor and then into the installation adapter with the recess facing the bearing. Then insert handle into installation adapter as shown.
- 7. Place a light coat of grease or assembly lube on both the bearing and the bearing extractor to prevent damage during the installation. Rotate the flat portion of the installation adapter so it is aligned with the flat on the shock mount boss. Using a mallet, drive the bearing into the boss until it is fully seated against the installation adapter.
- 8. Using the extraction adapter, carefully install the new seals until they are flush with the sides of the shock mount boss. We at Motion Pro hope you have found these instructions useful and that this tool has made the job as easy as possible. If you have any further questions regarding this or any of our products, please see us at <a href="https://www.motionpro.com">www.motionpro.com</a> or call at (650) 594-9600.