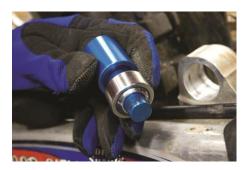

5. Carefully clean the inside of the swing arm bearing surface using fine scotch-brite and contact cleaner to remove any burrs or corrosion.

- 6. Place the new bearing onto the bearing extractor and then into the installation adapter with the recess facing the bearing. Then insert handle into installation adapter as shown.
- 7. Place a light coat of grease or assembly lube on both the bearing and the bearing extractor to prevent damage during the installation. Rotate the flat portion of the installation adapter so it is aligned with the flat on the shock mount boss. Using a mallet, drive the bearing into the boss until it is fully seated against the installation adapter.
- 8. Using the extraction adapter, carefully install the new seals until they are flush with the sides of the shock mount boss. We at Motion Pro hope you have found these instructions useful and that this tool has made the job as easy as possible. If you have any further questions regarding this or any of our products, please see us at <a href="https://www.motionpro.com">www.motionpro.com</a> or call at (650) 594-9600.