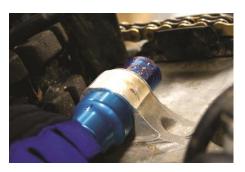

3. Remove right heim joint seal using a seal puller or a flat blade screw driver. When removing the seal be careful not to scratch the inside of the shock mount boss.

4. Place the bearing extractor on the handle and insert through the center of the heim joint. Drive the bearing out using a mallet.