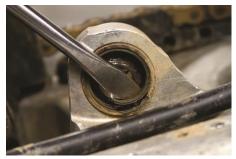

## MOTION PRO KTM HEIM JOINT TOOL P/N 08-0434

Bearing Extractor

- 1. Remove shock, inner fender mud flap, and brake line clip.
- 2. Remove inner shock bushings from both sides of heim joint. Occasionally, the inner shock bushings will become frozen in the heim joint due to corrosion. If this is the case, use a drift punch to knock them free as shown in the pictures above.

3. Remove right heim joint seal using a seal puller or a flat blade screw driver. When removing the seal be careful not to scratch the inside of the shock mount boss.

4. Place the bearing extractor on the handle and insert through the center of the heim joint. Drive the bearing out using a mallet.