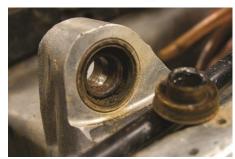

3. Remove right heim joint seal using a seal puller or a flat blade screw driver. When removing the seal be careful not to scratch the inside of the shock mount boss.

4. Place the bearing extractor on the handle and insert through the center of the heim joint. Drive the bearing out using a mallet.