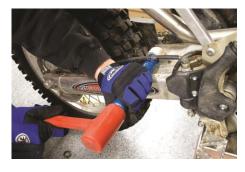

## MOTION PRO KTM HEIM JOINT TOOL P/N 08-0434

Bearing Extractor

- 1. Remove shock, inner fender mud flap, and brake line clip.
- 2. Remove inner shock bushings from both sides of heim joint. Occasionally, the inner shock bushings will become frozen in the heim joint due to corrosion. If this is the case, use a drift punch to knock them free as shown in the pictures above.