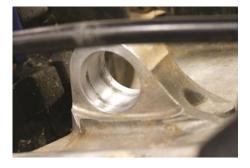

3. Remove right heim joint seal using a seal puller or a flat blade screw driver. When removing the seal be careful not to scratch the inside of the shock mount boss.

4. Place the bearing extractor on the handle and insert through the center of the heim joint. Drive the bearing out using a mallet.