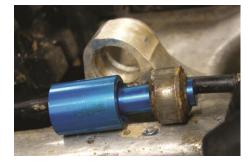

5. Carefully clean the inside of the swing arm bearing surface using fine scotch-brite and contact cleaner to remove any burrs or corrosion.

- 6. Place the new bearing onto the bearing extractor and then into the installation adapter with the recess facing the bearing. Then insert handle into installation adapter as shown.
- 7. Place a light coat of grease or assembly lube on both the bearing and the bearing extractor to prevent damage during the installation. Rotate the flat portion of the installation adapter so it is aligned with the flat on the shock mount boss. Using a mallet, drive the bearing into the boss until it is fully seated against the installation adapter.
- 8. Using the extraction adapter, carefully install the new seals until they are flush with the sides of the shock mount boss. We at Motion Pro hope you have found these instructions useful and that this tool has made the job as easy as possible. If you have any further questions regarding this or any of our products, please see us at <a href="https://www.motionpro.com">www.motionpro.com</a> or call at (650) 594-9600.