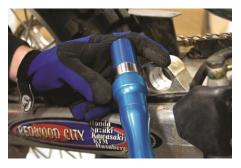

5. Carefully clean the inside of the swing arm bearing surface using fine scotch-brite and contact cleaner to remove any burrs or corrosion.

- 6. Place the new bearing onto the bearing extractor and then into the installation adapter with the recess facing the bearing. Then insert handle into installation adapter as shown.
- 7. Place a light coat of grease or assembly lube on both the bearing and the bearing extractor to prevent damage during the installation. Rotate the flat portion of the installation adapter so it is aligned with the flat on the shock mount boss. Using a mallet, drive the bearing into the boss until it is fully seated against the installation adapter.
- 8. Using the extraction adapter, carefully install the new seals until they are flush with the sides of the shock mount boss. We at Motion Pro hope you have found these instructions useful and that this tool has made the job as easy as possible. If you have any further questions regarding this or any of our products, please see us at <a href="https://www.motionpro.com">www.motionpro.com</a> or call at (650) 594-9600.