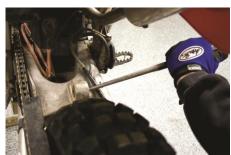

## MOTION PRO KTM HEIM JOINT TOOL P/N 08-0434

Bearing Extractor

- 1. Remove shock, inner fender mud flap, and brake line clip.
- 2. Remove inner shock bushings from both sides of heim joint. Occasionally, the inner shock bushings will become frozen in the heim joint due to corrosion. If this is the case, use a drift punch to knock them free as shown in the pictures above.