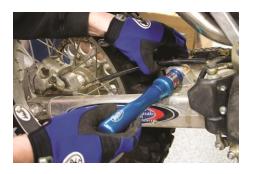

## MOTION PRO KTM HEIM JOINT TOOL P/N 08-0434

Bearing Extractor

- 1. Remove shock, inner fender mud flap, and brake line clip.
- 2. Remove inner shock bushings from both sides of heim joint. Occasionally, the inner shock bushings will become frozen in the heim joint due to corrosion. If this is the case, use a drift punch to knock them free as shown in the pictures above.