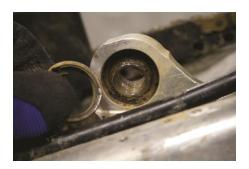

3. Remove right heim joint seal using a seal puller or a flat blade screw driver. When removing the seal be careful not to scratch the inside of the shock mount boss.

4. Place the bearing extractor on the handle and insert through the center of the heim joint. Drive the bearing out using a mallet.