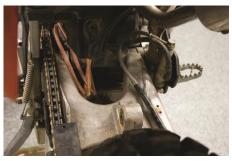

## MOTION PRO KTM HEIM JOINT TOOL P/N 08-0434

Bearing Extractor

- 1. Remove shock, inner fender mud flap, and brake line clip.
- 2. Remove inner shock bushings from both sides of heim joint. Occasionally, the inner shock bushings will become frozen in the heim joint due to corrosion. If this is the case, use a drift punch to knock them free as shown in the pictures above.